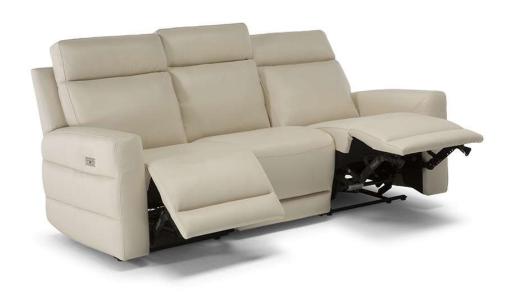

■ Vers. 355



■ Vers. 355



## **ESQUEMAS**



## ESPECIFICACÕES TÉCNICAS

| *        | REVESTIMENTO        | Couro<br>🗸 |                                                  |                      |               |                                  |
|----------|---------------------|------------|--------------------------------------------------|----------------------|---------------|----------------------------------|
| <b>*</b> | PÉS                 | Madeira    | Metal                                            | Plástico             | Rodízios      | Estofado                         |
| 4        | ENCHIMENTO          | Arms       | ☐ Fibra Seat cu ✓ Espuma ☐ Pena/Fibra Mix ☐ Pena | shion                | Back cushion  | Fibra Espuma Pena/Fibra Mix Pena |
| <u>L</u> | CONFORTO            | Standard