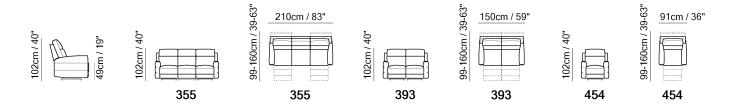

■ Vers. 355



■ Vers. 355



## **ESQUEMAS**



## ESPECIFICACÕES TÉCNICAS

| *        | REVESTIMENTO        | Couro<br>🗸 |                                                  |                      |               |                                  |
|----------|---------------------|------------|--------------------------------------------------|----------------------|---------------|----------------------------------|
| <b>*</b> | PÉS                 | Madeira    | Metal                                            | Plástico             | Rodízios      | Estofado                         |
| 4        | ENCHIMENTO          | Arms       | ☐ Fibra Seat cu ✓ Espuma ☐ Pena/Fibra Mix ☐ Pena | shion                | Back cushion  | Fibra Espuma Pena/Fibra Mix Pena |
| <u>L</u> | CONFORTO            | Standard 🗸 | Firme