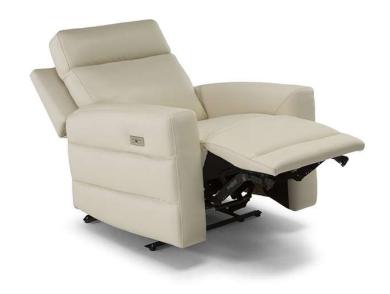

■ Vers. 355



■ Vers. 355



## **ESQUEMAS**



## ESPECIFICACÕES TÉCNICAS

| *        | REVESTIMENTO        | Couro<br>🗸 |                                                  |                      |               |                                  |
|----------|---------------------|------------|--------------------------------------------------|----------------------|---------------|----------------------------------|
| <b>*</b> | PÉS                 | Madeira    | Metal                                            | Plástico             | Rodízios      | Estofado                         |
| 4        | ENCHIMENTO          | Arms       | ☐ Fibra Seat cu ✓ Espuma ☐ Pena/Fibra Mix ☐ Pena | shion                | Back cushion  | Fibra Espuma Pena/Fibra Mix Pena |
| <u>L</u> | CONFORTO            | Standard 🗸 | Firme