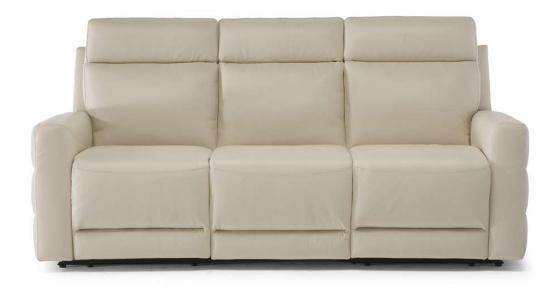

■ Vers. 355



■ Vers. 355



## **ESQUEMAS**



## ESPECIFICACÕES TÉCNICAS

| *        | REVESTIMENTO        | Couro<br>🗸 |                                                  |                      |               |                                  |
|----------|---------------------|------------|--------------------------------------------------|----------------------|---------------|----------------------------------|
| <b>*</b> | PÉS                 | Madeira    | Metal                                            | Plástico             | Rodízios      | Estofado                         |
| 4        | ENCHIMENTO          | Arms       | ☐ Fibra Seat cu ✓ Espuma ☐ Pena/Fibra Mix ☐ Pena | shion                | Back cushion  | Fibra Espuma Pena/Fibra Mix Pena |
| <u>L</u> | CONFORTO