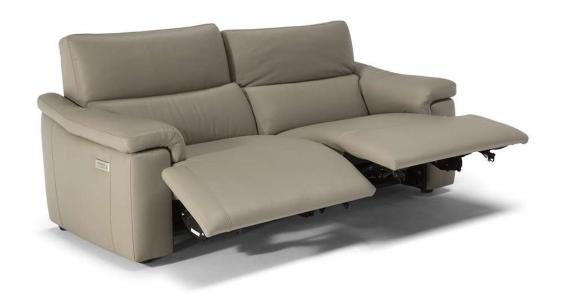

## **NOTES**

- Contrast stitching is available only with certain covers and option is managed directly in NARES.
- All arms, back and seat surfaces are covered in Top Grain.
- This model is available with split leather exterior covering (Side, Rear and Front Panels)
- Tight Seat Cushion (the seat cushions of the models are fixed to the frame)
- Tight Back Cushion (the back cushions of the models are fixed to the frame)
- With Leather Side (the sectional pieces come with leather sides)
- Internal wooden frame
- Without Feet Assembled (the feet will be in a bag inside the package)
- Plastic Wrap (the model will be wrapped in a plastic bag)
- Feet height 4,5 cm