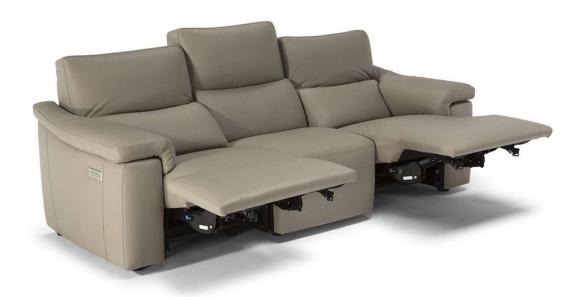

## **NOTES**

- Contrast stitching is available only with certain covers and option is managed directly in NARES.
- All arms, back and seat surfaces are covered in Top Grain.
- This model is available with split leather exterior covering (Side, Rear and Front Panels)
- Tight Seat Cushion (the seat cushions of the models are fixed to the frame)
- Tight Back Cushion (the back cushions of the models are fixed to the frame)
- With Leather Side (the sectional pieces come with leather sides)
- Internal wooden frame
- Without Feet Assembled (the feet will be in a bag inside the package)
- Plastic Wrap (the model will be wrapped in a plastic bag)
- Feet height 4,5 cm