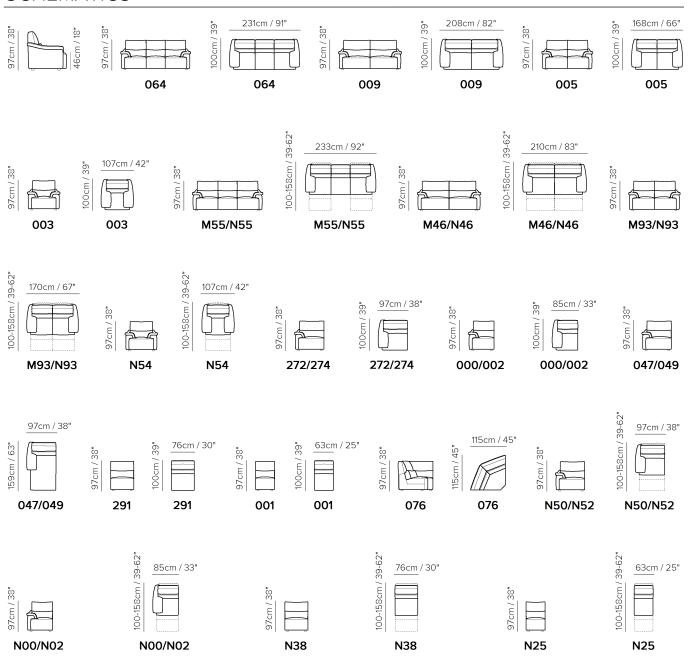

■ Vers. 064



■ Vers. N55



## **SCHEMATICS**



## **COMPOSITION EXAMPLES**



## TECHNICAL INFORMATION



## **NOTES**

- Contrast stitching is available only with certain covers and option is managed directly in NARES.
- All arms, back and seat surfaces are covered in Top Grain.
- This model is available with split leather exterior covering (Side, Rear and Front Panels)
- Tight Seat Cushion (the seat cushions of the models are fixed to the frame)
- Tight Back Cushion (the back cushions of the models are fixed to the frame)
- With Leather Side (the sectional pieces come with leather sides)
- Internal wooden frame
- Without Feet Assembled (the feet will be in a bag inside the package)
- Plastic Wrap (the model will be wrapped in a plastic bag)
- Feet height 4,5 cm