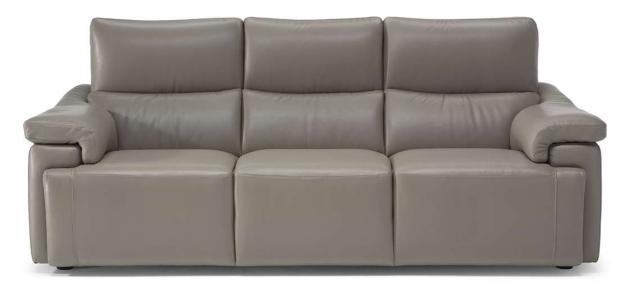

## **NOTES**

- Contrast stitching is available only with certain covers and option is managed directly in NARES.
- All arms, back and seat surfaces are covered in Top Grain.
- This model is available with split leather exterior covering (Side, Rear and Front Panels)
- Tight Seat Cushion (the seat cushions of the models are fixed to the frame)
- Tight Back Cushion (the back cushions of the models are fixed to the frame)
- With Leather Side (the sectional pieces come with leather sides)
- Internal wooden frame
- Without Feet Assembled (the feet will be in a bag inside the package)
- Plastic Wrap (the model will be wrapped in a plastic bag)
- Feet height 4,5 cm