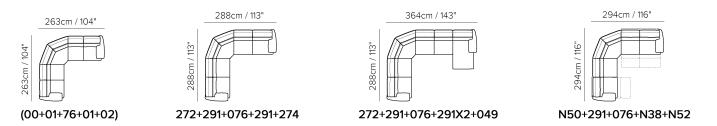

■ Vers. 064



■ Vers. N55



## **SCHEMATICS**



## **COMPOSITION EXAMPLES**



## TECHNICAL INFORMATION



## **NOTES**

- Contrast stitching is available only with certain covers and option is managed directly in NARES.
- All arms, back and seat surfaces are covered in Top Grain.
- This model is available with split leather exterior covering (Side, Rear and Front Panels)
- Tight Seat Cushion (the seat cushions of the models are fixed to the frame)
- Tight Back Cushion (the back cushions of the models are fixed to the frame)
- With Leather Side (the sectional pieces come with leather sides)
- Internal wooden frame
- Without Feet Assembled (the feet will be in a bag inside the package)
- Plastic Wrap (the model will be wrapped in a plastic bag)
- Feet height 4,5 cm