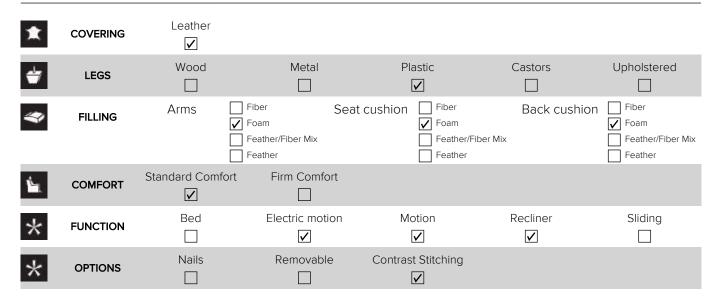

■ Vers. 064



■ Vers. N55



## **SCHEMATICS**



## **COMPOSITION EXAMPLES**



## TECHNICAL INFORMATION



## **NOTES**

- Contrast stitching is available only with certain covers and option is managed directly in NARES.
- All arms, back and seat surfaces are covered in Top Grain.
- This model is available with split leather exterior covering (Side, Rear and Front Panels)
- Tight Seat Cushion (the seat cushions of the models are fixed to the frame)
- Tight Back Cushion (the back cushions of the models are fixed to the frame)
- With Leather Side (the sectional pieces come with leather sides)
- Internal wooden frame
- Without Feet Assembled (the feet will be in a bag inside the package)
- Plastic Wrap (the model will be wrapped in a plastic bag)
- Feet height 4,5 cm